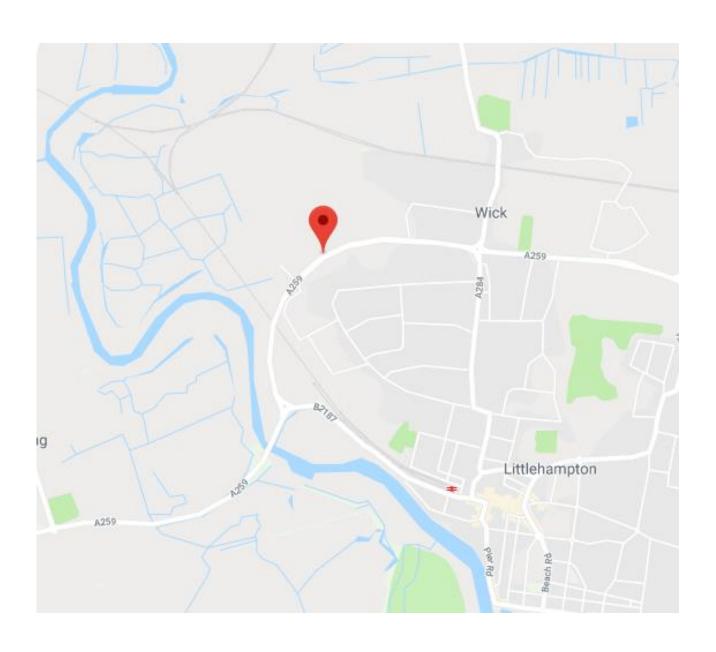

# By Road

Sat Nav Post Code - BN17 7FB

#### From Southampton

- o Follow M27
- o Follow A27
- At Bognor Roundabout follows signs for A259 Worthing
- At Bridge Road Roundabout follows signs for A259 Worthing
- 300 yards down the road at the traffic light junction take 1st left and 1st right into Henry Lock Way. Fittleworth Medical is located at the far end of Henry Lock Way.

### From Brighton

- o Follow A27
- At Crossbush Roundabout follows A284
- At Wick Roundabout take 3rd exit onto A259
- o Follow the road for 1.75 of a mile
- o At the traffic light intersection take the right hand filter lane into Benjamin Gray
- Drive
- Take 1st Right into Henry Lock Way, Fittleworth Medical is located at the far end of Henry Lock Way.

#### • From London

- Leave M25 junction 9
- Follow signs for A24
- At Findon Roundabout follow signs to A280
- At Long Furlong Roundabout take 3rd exit sign post Arundel A27
- Follow A27 to Crossbush Roundabout, take 1st exit sign post Littlehampton A284
- At Wick Roundabout take 3rd exit onto A259
- o Follow the road for 1.75 of a mile
- At the traffic light intersection take the right hand filter lane into Benjamin Gray Drive
- Take 1st Right into Henry Lock Way, Fittleworth Medical is located at the far end of Henry Lock Way.